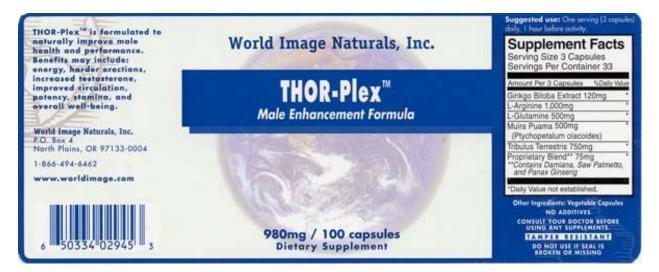

# LABEL SCAN

This is a <u>sample</u> label. The visual quality is diminished due to the image scanning process. The actual label (on bottle) is of high resolution, photographic quality.